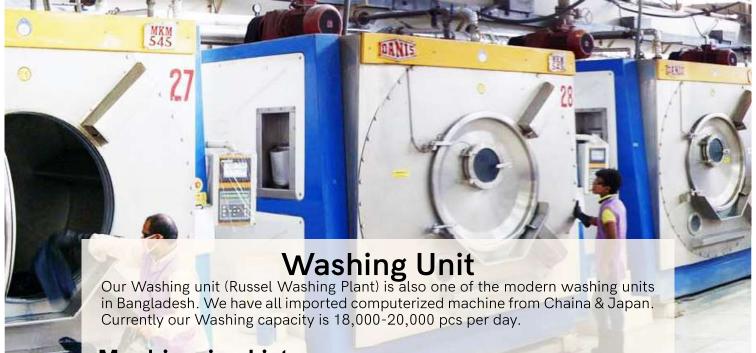

## **Machineries List**

| Machine name    | Brand   | No. of machine | capacity | Туре        |
|-----------------|---------|----------------|----------|-------------|
| Washing Machine | Tonxin  | 4              | 550 lb   | Side loaded |
| Washing         | Tonxin  | 1              | 50 lb    | XGP-50      |
| Machine(sample) | Tonxin  | 1              | 120 lb   | Side loaded |
| Hydro extractor | Tongxin | 2              | 240 lb   | Centrifugal |
| Dryer           | Tongxin | 2              | 180 kg   | Steam Dryer |
| 2.901           | Hongda  | 2              | 180 kg   | Gas dryer   |